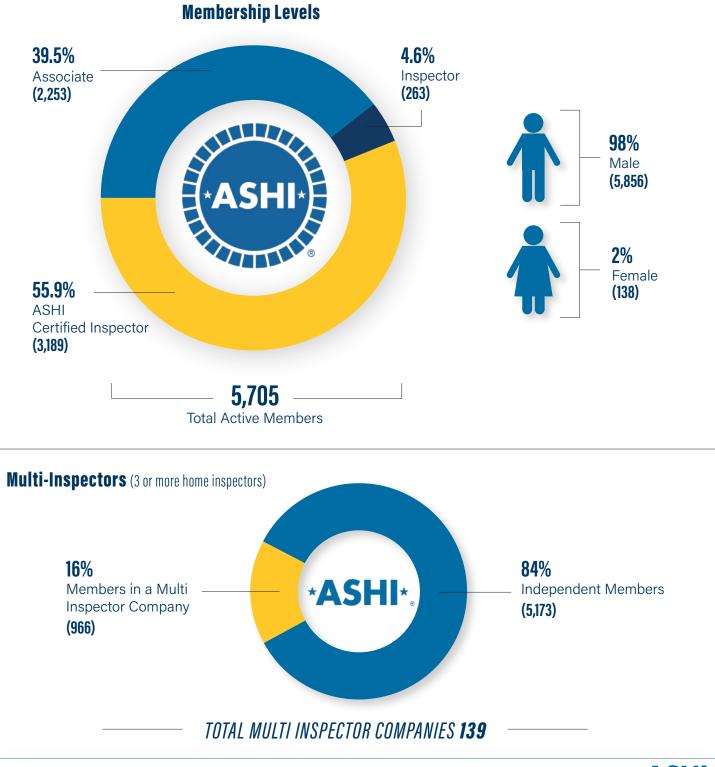

### **The Average ASHI Member**

## **The ASHI Membership**

**ELEVATE YOUR INSPECTION** 

AMERICAN SOCIETY OF HOME INSPECTORS | ESTABLISHED 1976 \*