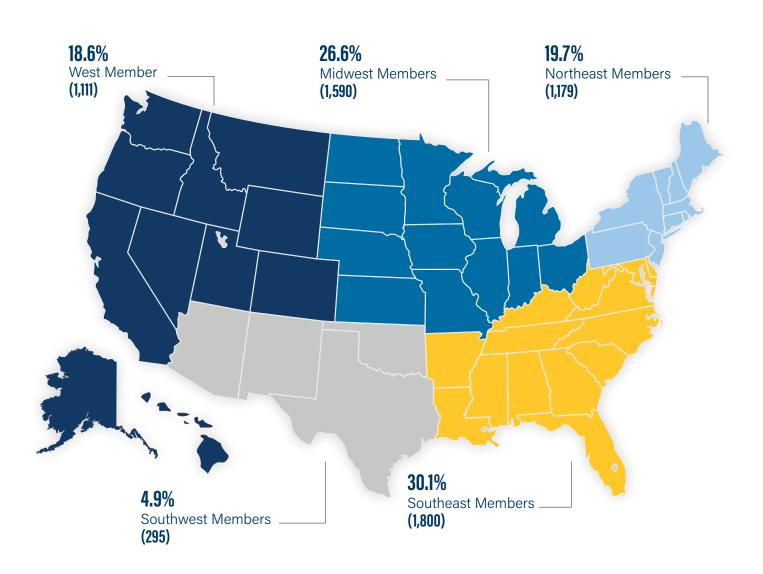

# **The ASHI Membership**

**National Location** 

#### **Largest Membership by State 98.6%** AMERICAN MEMBERS- (5,620) PENNSYLVANIA-491 GEORGIA-484 CALIFORNIA-457 **1.4%** CANADIAN MEMBERS- (85) 0HI0-343

VIRGINIA-300